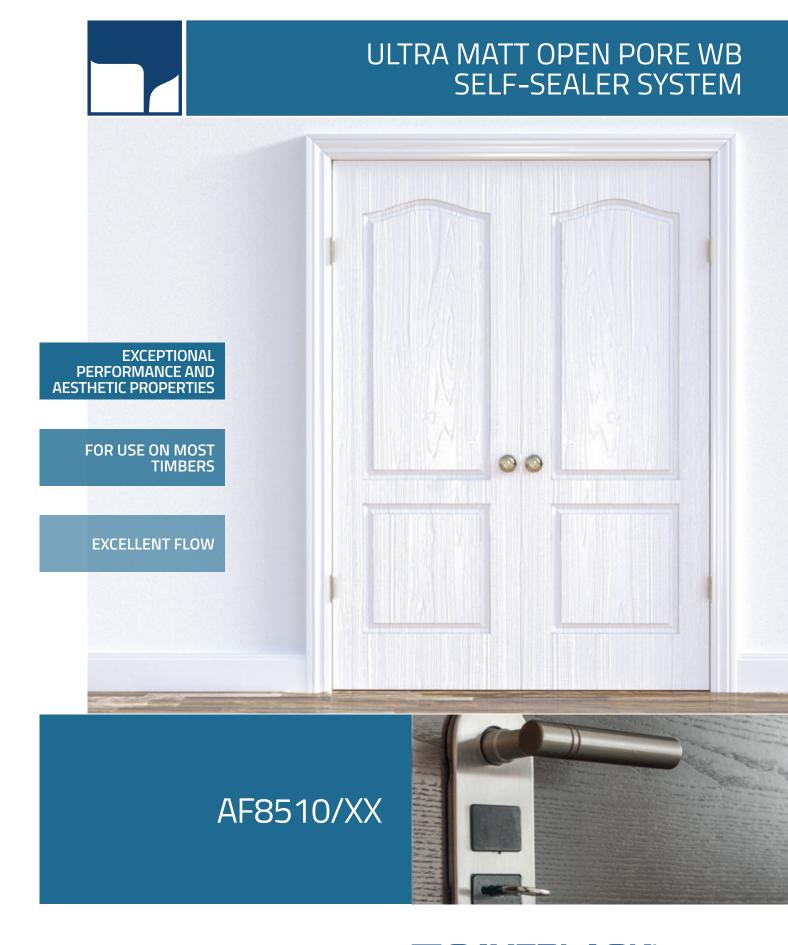

## ULTRA MATT OPEN PORE WB SELF-SEALER AF8510/XX

A versatile 2k waterbased multicoat designed for use on flat and vertical open pore wooden artefacts such as furniture and doors.

**AF8510/XX** is the product to choose to achieve exceptional performance and aesthetic properties with a single product for an open pore finish. Its special formula subtly highlights wood grain, seals tannic woods effectively and enhances their natural colour with a 10 gloss matt finish.

**AF8510/XX** is catalysed with **AH1576/00** to produce high resistant finishes and can also be tinted with standard **XA2006/XX** waterbased pastes for full tone and pastel colours.

Its exceptional capacity to bring out wood grain makes it ideal for decapè systems. Use **AF8510/XX** as the basecoat to the desired colour and then fix with **AF8510/00** clear after application of **XA4394/00** patina.