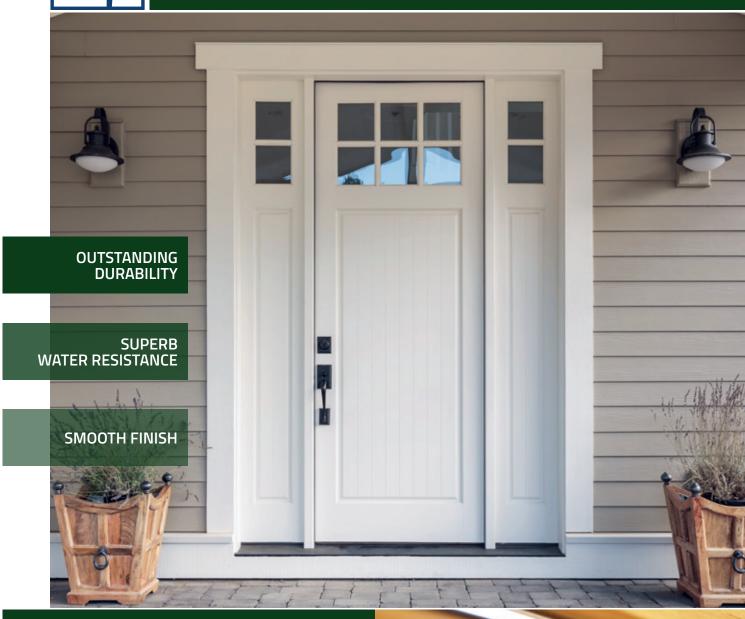

## THIXOTROPIC WB FINISH FOR OUTDOORS AZ35xx/XX

**AZ35xx/XX** is the next generation of single-component, thixotropic waterbased topcoats for exterior use.

Stand out characteristics of the new system produce exceptional performance on external windows and doors.

These excellent durability performance characteristics are coupled with good application and drying properties needed for production of exterior artefacts:

 $\sqrt{\phantom{a}}$  Hold up to 300+ microns  $\sqrt{\phantom{a}}$  Smooth final surface

 $\sqrt{\phantom{a}}$  Stackable after overnight drying  $\sqrt{\phantom{a}}$  Good clarity for translucent systems

The high resistance polymers used to formulate **AZ35xx/XX** allow this finish to obtain high durability even in places with high humidity. The very low water sensitivity also gives protection against bleaching due to the rain, which sometimes occur with clear coatings for exterior, if exposed outdoors in the first period right after the application.