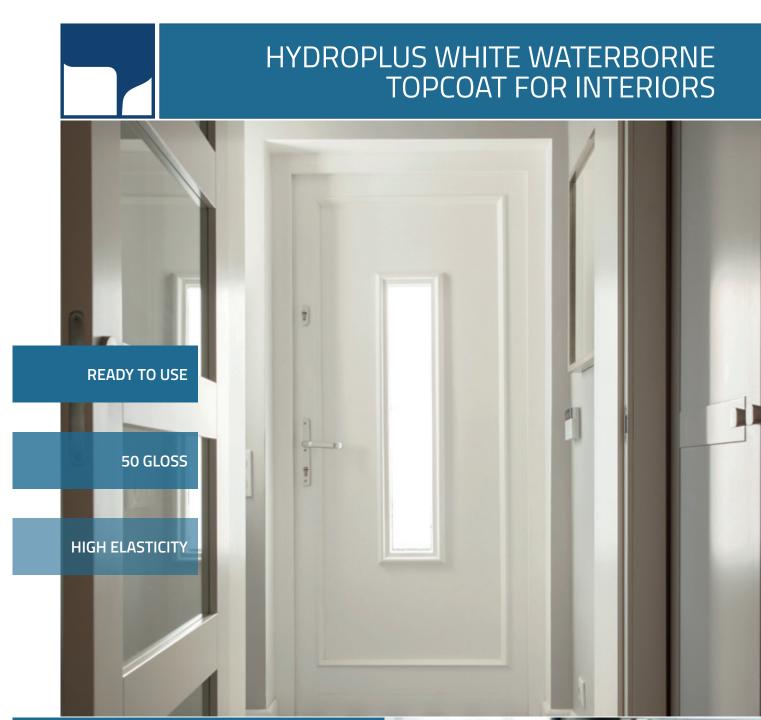

## HYDROPLUS WHITE WB TOPCOAT FOR INTERIORS ATL3401/13

The peculiar formula of **ATL3401/13** allows its use when drying temperatures exceed 45°C.

In addition, the special resin system imparts high elasticity and makes it suitable for IR and forced air drying in just 40-60 seconds after the application. In these conditions, drying and stackability are much faster than to the other waterborne coatings.

| AREA OF USE   | MDF and interior doors                                        |
|---------------|---------------------------------------------------------------|
| METHOD OF USE | Spray: conventional, air mix, airless, electrostatic          |
| THINNING      | Ready to use. If thinning is required, use tap water up to 5% |