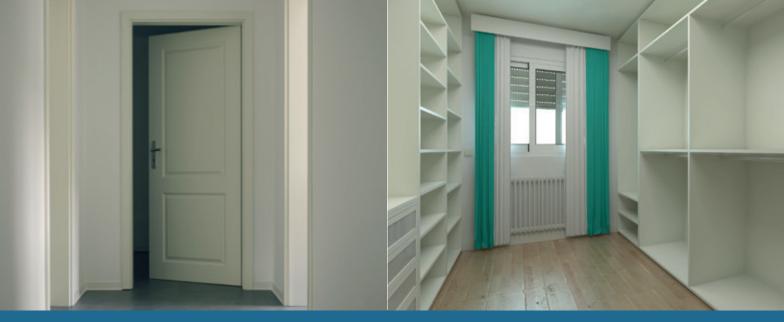

| AREA OF USE   | MDF and interior doors                                        |
|---------------|---------------------------------------------------------------|
| METHOD OF USE | Spray: conventional, air mix, airless, electrostatic          |
| THINNING      | Ready to use. If thinning is required, use tap water up to 5% |