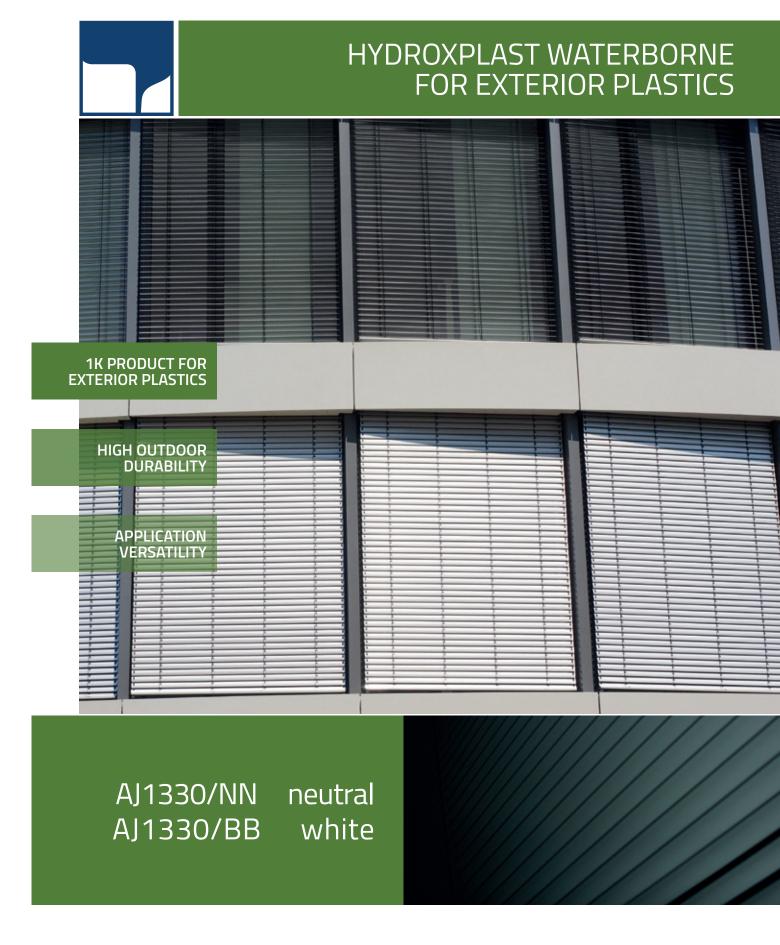

## HYDROXPLAST WATERBORNE FOR EXTERIOR PLASTICS AJ1330/NN-BB

**AJ1330/XX** converter is a waterborne topcoat for outdoor use and it's the ideal solution for plastic substrate such as PVC.

Available in 30 gloss, in neutral (/NN) and white (/BB) bases it can be tinted with standard waterborne pastes of series XA2006/XX.

| TECHNICAL CHARACTERISTICS      |                                                         |      |
|--------------------------------|---------------------------------------------------------|------|
| APPLICATION                    | Spray (conventional, airmix, airless and electrostatic) |      |
| DRYING TIME (120 g/m² at 20°C) | Dust free                                               | 40'  |
|                                | Touch free                                              | 2 h  |
|                                | Sanding                                                 | 6 h  |
|                                | Stacking                                                | 24 h |
| FORCED AIR DRYING (120 g/m²)   | Flash off                                               | 20'  |
|                                | Hot air at 40°C                                         | 120' |
|                                | Cooling                                                 | 20'  |
| AREA OF USE                    | PVC window frames and wooden parts exposed outdoor      |      |