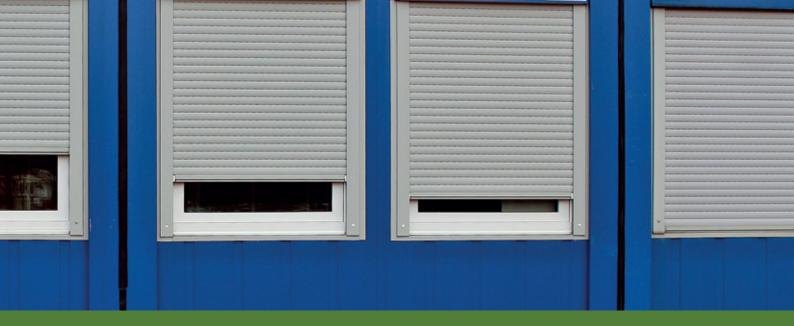

## HYDROXPLAST WATERBORNE FOR EXTERIOR PLASTICS AJ1330/NN-BB

**AJ1330/XX** converter is a waterborne topcoat for outdoor use and it's the ideal solution for plastic substrate such as PVC.

Available in 30 gloss, in neutral (/NN) and white (/BB) bases it can be tinted with standard waterborne pastes of series XA2006/XX.

| TECHNICAL CHARACTERISTICS      |                                                         |      |
|--------------------------------|---------------------------------------------------------|------|
| APPLICATION                    | Spray (conventional, airmix, airless and electrostatic) |      |
| DRYING TIME (120 g/m² at 20°C) | Dust free                                               | 40'  |
|                                | Touch free                                              | 2 h  |
|                                | Sanding                                                 | 6 h  |
|                                | Stacking                                                | 24 h |
| FORCED AIR DRYING (120 g/m²)   | Flash off                                               | 20'  |
|                                | Hot air at 40°C                                         | 120' |
|                                | Cooling                                                 | 20'  |
| AREA OF USE                    | PVC window frames and wooden parts exposed outdoor      |      |