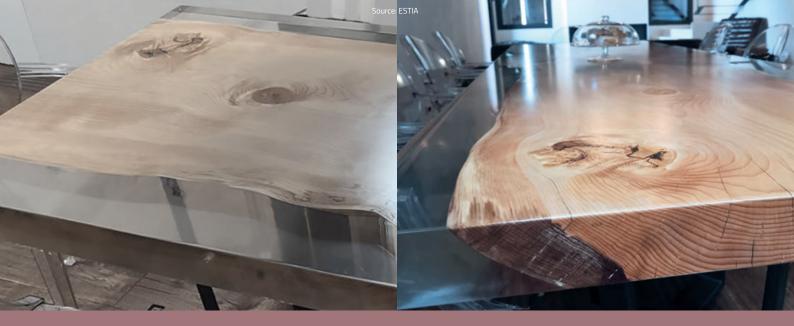

## TWO-PART CLEAR GLOSS CASTING RESIN

An inspiration, a liquid, a form: all your ideas can now take shape and become truly unique designs

Thanks to this system that combines a clear epoxy resin and a hardener with limited yellowing, you can now make small design objects, decorations and transparent compositions thanks to a wide variety of different shaped moulds. Metal, plastic, glass and wooden objects can now be set in resin, which will enhance their colour and brightness by transforming them into decorative handmade compositions.

Alternatively, the resin can be used to reproduce missing parts or details of objects.

The system consists of an extremely clear, two-part, gloss epoxy resin for interiors **QUL6283/00**, with limited yellowing and zero shrinkage, plus a quantity of **QHL6284/00** hardener equivalent to 30% of its weight.

Having first poured the resin into a mould, which is particularly thick, and waited for the resin to harden, the surface can then be polished.

Only pigmentation for indoor use should be used, with concentrated colours from the XC1900/XX series at a maximum dosage of 0.5%.