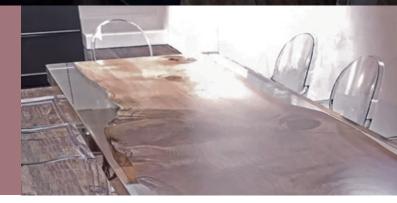

## TWO-PART CLEAR GLOSS CASTING RESIN

An inspiration, a liquid, a form: all your ideas can now take shape and become truly unique designs

Thanks to this system that combines a clear epoxy resin and a hardener with limited yellowing, you can now make small design objects, decorations and transparent compositions thanks to a wide variety of different shaped moulds. Metal, plastic, glass and wooden objects can now be set in resin, which will enhance their colour and brightness by transforming them into decorative handmade compositions.

Alternatively, the resin can be used to reproduce missing parts or details of objects.

The system consists of an extremely clear, two-part, gloss epoxy resin for interiors **QUL6283/00**, with limited yellowing and zero shrinkage, plus a quantity of **QHL6284/00** hardener equivalent to 30% of its weight.

Having first poured the resin into a mould, which is particularly thick, and waited for the resin to harden, the surface can then be polished.

Only pigmentation for indoor use should be used, with concentrated colours from the XC1900/XX series at a maximum dosage of 0.5%.