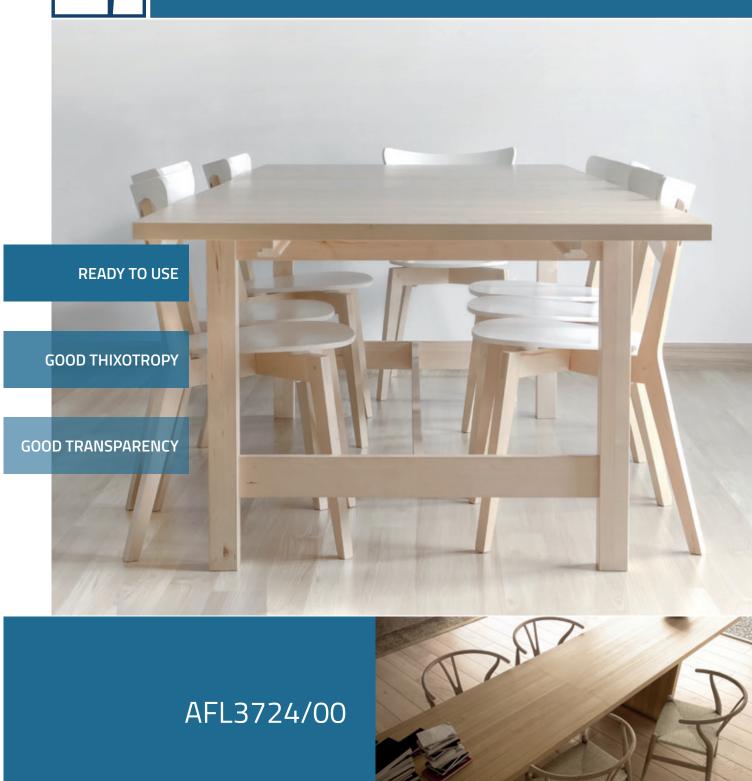

## HYDROPLUS CLEAR WATERBORNE SELF-SEALER BY SPRAY

**AFL3724/00** is a clear 15 gloss waterborne self-sealer characterized by good levelling and pore marking, high smoothness and transparency, but also high tixotrophy.

For all this reasons we can consider it as a real general use self-sealer. The beauty of flat panels or kitchen cabinets, as well as of those items with a complex geometry - such as turned parts or chairs - is enhanced with excellent results.

It's also possible to obtain a good open pore effect on woods like oak or ash by applying 2 coats of 100-120 g/m2 each.

| TECHNICAL CHARACTERISTICS                                  |                                                        |     |
|------------------------------------------------------------|--------------------------------------------------------|-----|
| APPLICATION                                                | Conventional, airmix, airless, electrostatic spray gun |     |
| DRYING TIME<br>(50 g/m² at 20°C, relative humidity 40-65%) | Touch dry                                              | 45' |
|                                                            | Sandable                                               | 3 h |
|                                                            | Overcoatable                                           | 8 h |
| FORCED DRYING<br>(100-120 g/m²)                            | Flash off                                              | 5'  |
|                                                            | Warm air                                               | 30' |
|                                                            | Cooling                                                | 5'  |
| THINNING                                                   | Ready to use                                           |     |
| AREA OF USE                                                | Assembled and flat furniture                           |     |