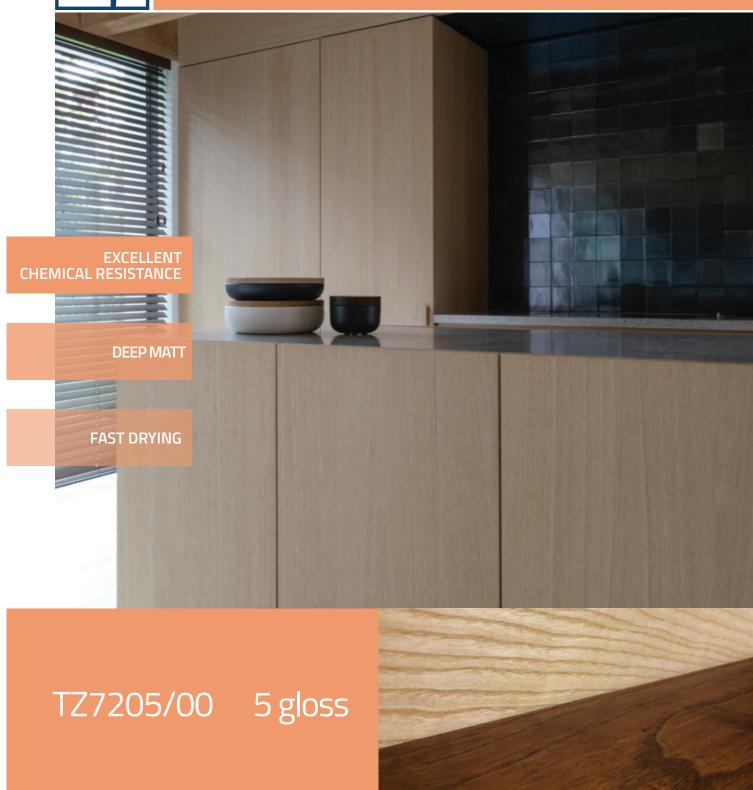

## CLEAR ACRYLIC POLYURETHANE SB TOPCOAT TZ7205/00 5 GLOSS

Sayerlack **TZ7205/00** is a deep matt two pack clear acrylic polyurethane topcoat for interior, designed to emphasize the natural charm of the wood, while keeping it protected.

It performs greatly on every surface subjected to difficult conditions, such as those of kitchens and bathrooms, and every other piece of furniture of the house where anti-scratching and resistance to detergents are a must.

Being a clear 5 gloss, it significantly enhances the wood pores, granting that stylish natural effect that is synonimous of elegance and coziness.

TZ7205/00 has excellent characteristics, providing a special softness to the touch to any wooden substrate.

Application on acrylic basecoats is recommended, altough its characteristics remain unaltered even when it is used as a self-sealer.

When it comes to physical performances, **TZ7205/00** ranks 5/5 according to internal tests to UNI EN 12721 and 12722, the European Standards for the assessment of surfaces resistance to wet and dry heat.

| STRENGHTS                     |  |  |
|-------------------------------|--|--|
| Excellent chemical resistance |  |  |
| Fast drying                   |  |  |
| Uniform deep matt             |  |  |
| Soft to the touch             |  |  |
| Anti-scratch                  |  |  |
| Non yellowing                 |  |  |