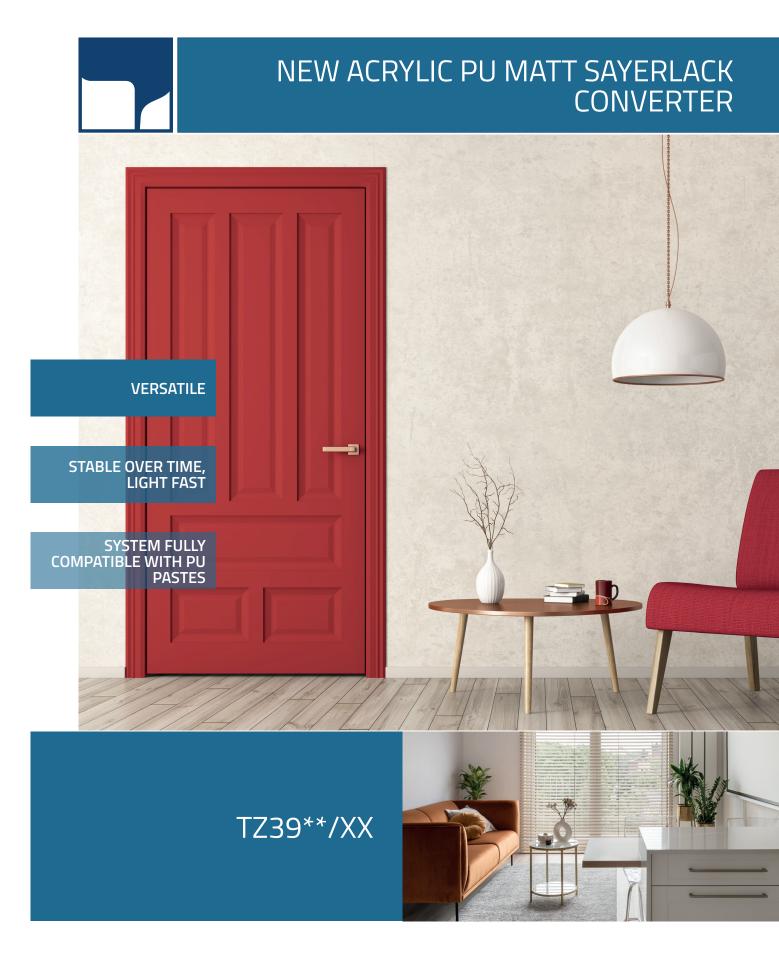

## NEW ACRYLIC PU MATT SAYERLACK CONVERTER TZ39\*\*/XX

Sayerlack **TZ39\*\*/XX** two-component acrylic converter for the production of custom lacquered topcoats. Available in white and transparent in 5-10-25 gloss opacities, it can be applied by cup and airless spray, by robot. Dedicated to the interior design sector, doors, furniture, kitchens, where the demand for acrylic solutions increases above all driven by the needs of design. **TZ39\*\*/XX** is the non-yellowing solution, stable over time, to reproduce all colours.

Acrylic system fully compatible with PU pastes, therefore with the tinting system, to achieve a more

versatile and competitive tinting range, able to satisfy every need.

**TZ39\*\*/XX** is an acrylic converter which perfects the reliability of the TP2009/XX tintometric system by improving aesthetic and performance results such as distension, homogeneity of the opaque surfacing on the surface, pore cutting.