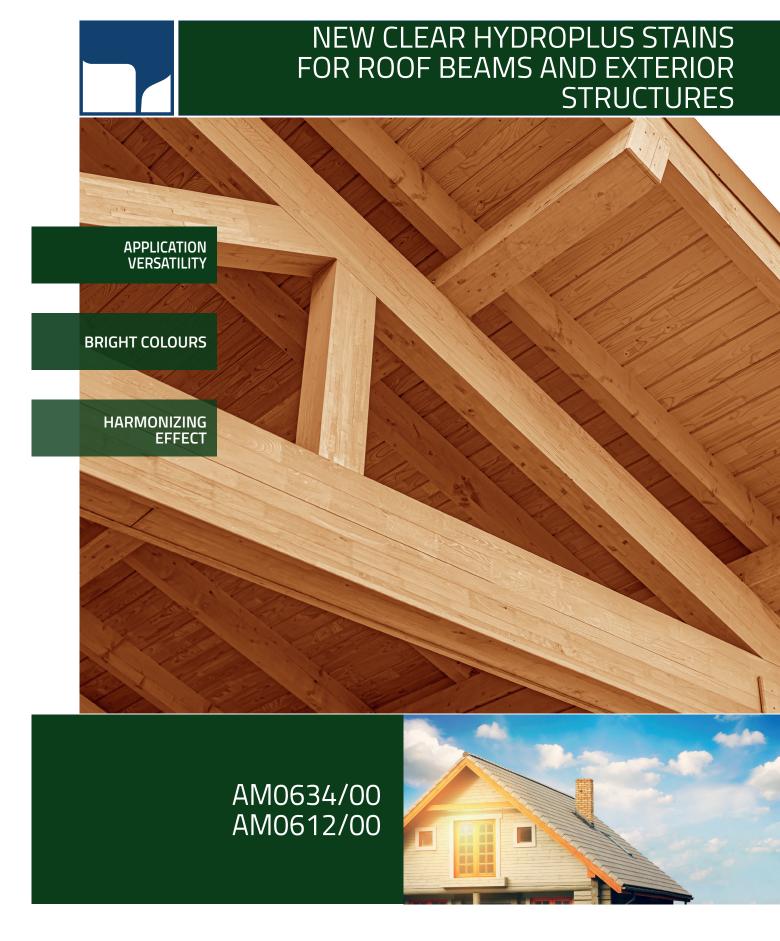

## NEW CLEAR HYDROPLUS STAINS FOR ROOF BEAMS AND EXTERIOR STRUCTURES AM0634/00 E AM0612/00

For beams and ceilings claddings, it guarantees brilliant colors and a harmonizing effect.

The particular formulation of **AM0634/00** allows the formation of grey patches to be minimized in coarsely processed fir and pine wood for use in construction. The product can be used ready for use, diluted with water if necessary.

Extremely versatile in application, it's easy to use and suitable for different equipment without any adjustment. If applied on items exposed directly to the elements, an additional layer of high solid product such as **AM0612/00** is recommended.

**AM0612/00** is a water-based impregnating stain suitable for protecting wood outdoors. The high solid residue and the specific wax contained in the product give the artefacts better water-repellency and protection from atmospheric agents, compared to only classic basecoat stain. Designed for the treatment of all semi-stable products such as roof beams, fences, ceilings claddings, gazebos, beads and garden furniture.