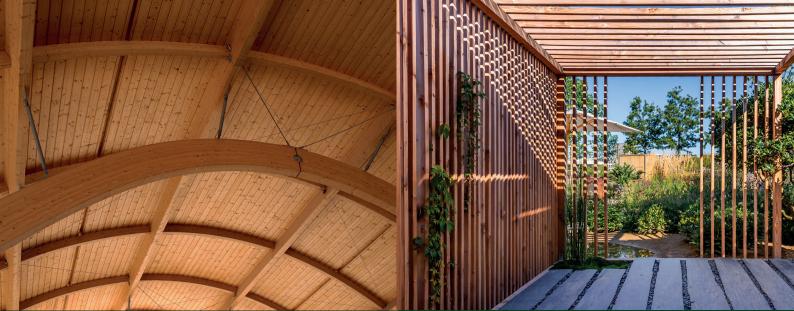

**AM0612/00** is a water-based impregnating stain suitable for protecting wood outdoors. The high solid residue and the specific wax contained in the product give the artefacts better water-repellency and protection from atmospheric agents, compared to only classic basecoat stain. Designed for the treatment of all semi-stable products such as roof beams, fences, ceilings claddings, gazebos, beads and garden furniture.