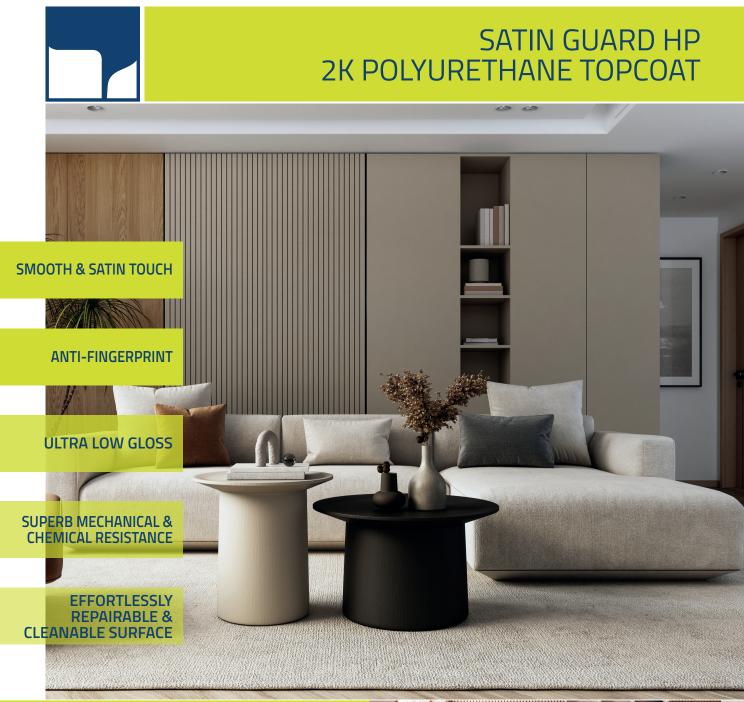

## SATIN GUARD - POLYURETHANE SB TOPCOAT TZ0303/00 Clear - TZ0303/13 White

The innovative High Performances solvent-borne ultra matt finishing, designed for the furniture, furnishing accessories and kitchen sectors.

## Satin Guard HP is the perfect choice for customers seeking high chemical performance, mechanical resistance, and excellent hiding power.

2k Special Polyurethane formulation with high chemical performances and physical resistances. The surface finish durability is guaranteed by its unique properties, allowing effortless cleaning and the removal of superficial scratches. With very good self-reparability performance, Satin Guard HP offers a long-lasting, high-quality finish that is both beautiful and functional.

Alternative to latest technologies as excimer and plastic-foils, with the advantage of not directional spray application, good for every surface, even tridimensional. Without any need of additional investments or machinery. It can be applied on any kind of solvent basecoat or directly on sanded melammine paper. Very good adhesion and hiding power in a single layer (120 g/m<sup>2</sup>, spray).